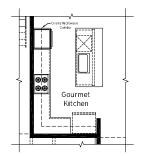

Main 1,001 sq. ft. Upper 1,035 sq. ft.

Total 2,036 sq. ft.

Standard Unfinished Lower
Opt. Finished Lower

889 sq. ft. 659 sq. ft.

Optional Bedroom 4

Optional Gourmet Kitchen

Optional Fireplace

Upper Level Floor Plan