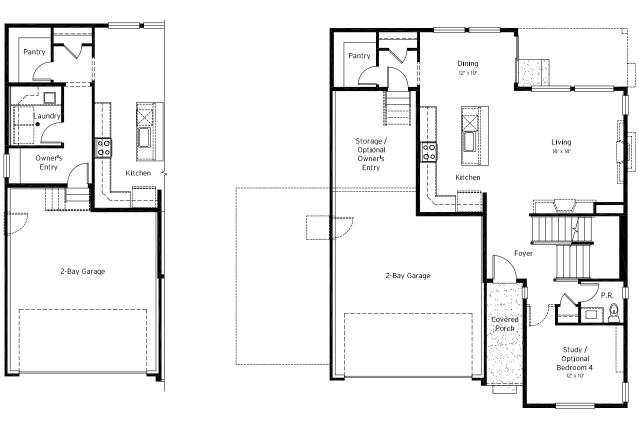

Plan 4013

Promontory Collection

Main 1,001 sq. ft. Upper 1,035 sq. ft.

Total 2,036 sq. ft.

889 sq. ft.

659 sq. ft.

Standard Unfi inished Lower
Opt. Finished Lower

Lower Level Floor Plan

## Plan 4013 Promontory Collection

Elevation A

Elevation B

Elevation C

Room sizes are approximate. Floor plans and windows vary by elevation. Drawings are artist's conceptions and are subject to change

Promontory Collection

Main 1,001 sq. ft. Upper 1,035 sq. ft.

Total 2,036 sq. ft.

Standard Unfinished Lower
Opt. Finished Lower

889 sq. ft. 659 sq. ft.

Optional Bedroom 4

Optional Gourmet Kitchen

Optional Fireplace

Upper Level Floor Plan

Optional Owner's Entry and Laundry

Main Level Floor Plan