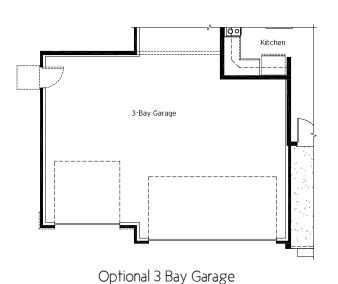

Plan 4013

Promontory Collection

Main 1,001 sq. ft. Upper 1,035 sq. ft.

Total 2,036 sq. ft.

889 sq. ft.

659 sq. ft.

Standard Unfi inished Lower
Opt. Finished Lower



Lower Level Floor Plan

## Plan 4013 Promontory Collection



Elevation A



Elevation B



Elevation C

Room sizes are approximate. Floor plans and windows vary by elevation. Drawings are artist's conceptions and are subject to change

Promontory Collection

Main 1,001 sq. ft. Upper 1,035 sq. ft.

Total 2,036 sq. ft.

Standard Unfinished Lower
Opt. Finished Lower

889 sq. ft. 659 sq. ft.



Optional Bedroom 4



Optional Gourmet Kitchen



Optional Fireplace



Upper Level Floor Plan



Optional Owner's Entry and Laundry

Main Level Floor Plan