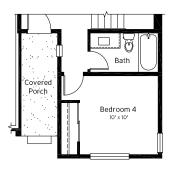

Main 1,001 sq. ft. Upper 1,035 sq. ft.

Total 2,036 sq. ft.

Standard Unfinished Lower
Opt. Finished Lower

889 sq. ft. 659 sq. ft.

Optional Bedroom 4

Optional Gourmet Kitchen

Optional Fireplace

Upper Level Floor Plan