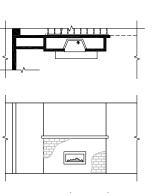

Main 1,001 sq. ft. Upper 1,035 sq. ft.

Total 2,036 sq. ft.

Standard Unfinished Lower
Opt. Finished Lower

889 sq. ft. 659 sq. ft.

Optional Bedroom 4

Optional Gourmet Kitchen

Optional Fireplace

Upper Level Floor Plan