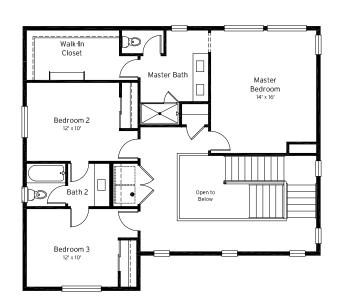

Main 1,001 sq. ft. Upper 1,035 sq. ft.

Total 2,036 sq. ft.

Standard Unfinished Lower
Opt. Finished Lower

889 sq. ft. 659 sq. ft.

Optional Bedroom 4

Optional Gourmet Kitchen

Optional Fireplace

Upper Level Floor Plan