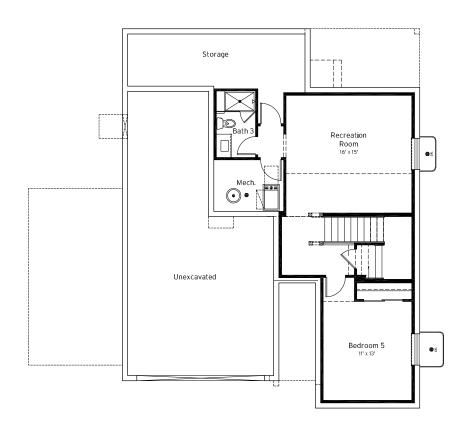

Plan 4013

Promontory Collection

Main 1,001 sq. ft. Upper 1,035 sq. ft.

Total 2,036 sq. ft.

889 sq. ft.

659 sq. ft.

Standard Unfi inished Lower
Opt. Finished Lower

Lower Level Floor Plan

Main 1,001 sq. ft. Upper 1,035 sq. ft.

Total 2,036 sq. ft.

Standard Unfinished Lower
Opt. Finished Lower

889 sq. ft. 659 sq. ft.

Optional Bedroom 4

Optional Gourmet Kitchen

Optional Fireplace

Upper Level Floor Plan